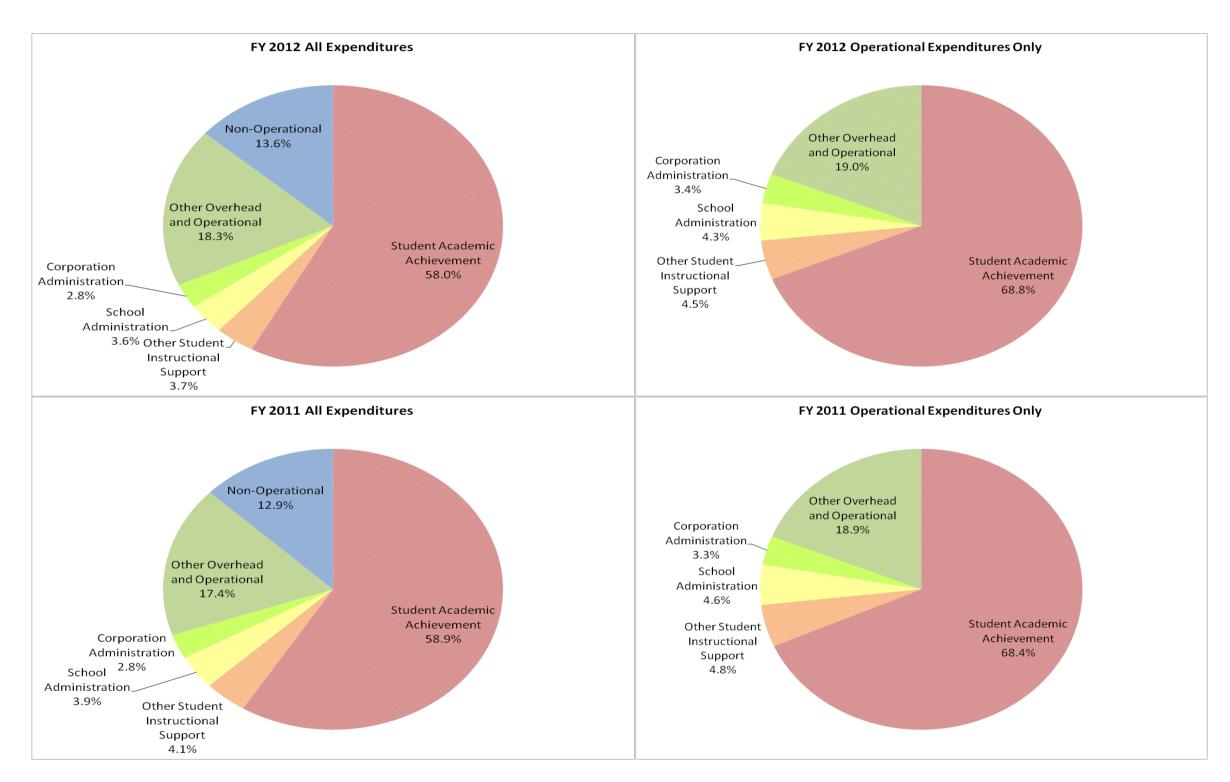

#### **Vigo County School Corp (8030)**

|                                |               | FY06 % of Total |               | FY09 % of Total |               | FY11 % of Total |               | FY12 % of Total |
|--------------------------------|---------------|-----------------|---------------|-----------------|---------------|-----------------|---------------|-----------------|
| Student Instructional Category | FY 2006       | Exp             | FY 2009       | Exp             | FY 2011       | Exp             | FY 2012       | Ехр             |
| Student Academic Achievement   | \$83,235,192  | 58.1%           | \$91,956,415  | 58.6%           | \$90,069,993  | 58.9%           | \$91,315,468  | 58.0%           |
| Student Instructional Support  | \$10,448,828  | 7.3%            | \$12,349,876  | 7.9%            | \$12,225,052  | 8.0%            | \$11,506,834  | 7.3%            |
| Overhead and Operational       | \$28,752,624  | 20.1%           | \$32,427,145  | 20.7%           | \$30,857,500  | 20.2%           | \$33,314,304  | 21.2%           |
| Nonoperational                 | \$20,844,495  | 14.5%           | \$20,163,504  | 12.9%           | \$19,757,396  | 12.9%           | \$21,371,262  | 13.6%           |
| Grand Total                    | \$143,281,139 |                 | \$156,896,940 |                 | \$152,909,940 |                 | \$157,507,868 |                 |

|                                                                        | FY 2006 | FY 2009 | FY 2011 | FY 2012 |
|------------------------------------------------------------------------|---------|---------|---------|---------|
| Student Instructional Expenditures (Academic Achievement plus Support) | 65.4%   | 66.5%   | 66.9%   | 65.3%   |